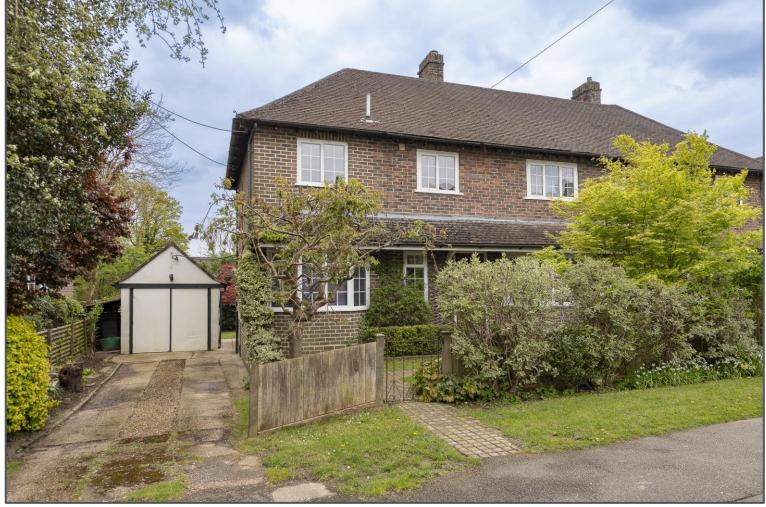

Gordon Road, Buxted, TN22 4LH

- Extended Semi-Detached
- Three Double Bedrooms
- Bathroom, W/C, & Utility
- Kitchen/Diner & Lounge
- Driveway & Garage
- No Onward Chain

EPC RATING

Current: Potential:

£450,000

## Gordon Road, Buxted, TN22 4LH

Offered to the market with NO ONWARD CHAIN is the wonderful, extended, three bedroom semi-detached house situated only a stone's throw from Buxted high street. The location of the property is not only peaceful, but with a mainline train station with links to London, two pubs, and other amenities being so nearby, this property couldn't offer any more convenience than it already does. Off road parking is provided thanks to the tandem driveway that leads to the detached single garage. A central entrance hall with downstairs w/c provides access to all other areas of the house. To one side is a spacious double aspect lounge, and to the other side is a dining room opening on through to the kitchen also boasting loads of natural light. You even benefit from a separate utility and across the back of the property is a very useful sun room/conservatory. Upstairs the central landing again gives you a great sense of space leading to three very generously proportioned bedrooms, all of which are served by a family bathroom. The sunny rear garden has a delightful south west facing aspect making it a perfect sun trap for the warmer afternoons and evenings and benefits from mature planting that provides a brilliant level of privacy and seclusion. This is a great home for a variety of buyers whether it be for a family or those simply looking to downsize to a quiet village setting.